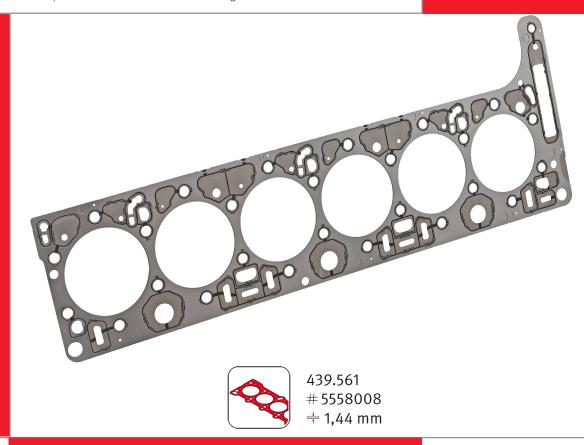

## Cylinder-Head Gasket for

## Cummins ISX 12

Elring - 5 good reasons:

- 1. Excellent quality: Elring uses high-quality materials and state-of-the-art manufacturing techniques to produce cylinder-head gaskets that fulfil the high demands of the Cummins ISX12 engine.
- 2. Precision fit: Elring cylinder-head gasket 439.561 is specially developed for the Cummins ISX12 engine and fits perfectly into the engine housing. This ensures optimum sealing and minimises the risk of leaks.
- 3. Reliability: Elring cylinder-head gaskets are technologically customised and have been developed for the specific requirements of the Cummins ISX12. As a key component, the cylinder-head gasket contributes to efficient, safe and economical engine operation.
- 4. Durability: The Elring cylinder-head gasket is robust and long-lasting. It is able to withstand the high loads and vibrations of the Cummins ISX12 engine and maintain its sealing function over a long period of time.
- 5. Expertise: For more than 140 years, Elring has stood for expertise in sealing technology. This is the basis for our innovative strength, unique materials expertise and comprehensive manufacturing know-how. Elring cylinder-head gaskets fulfil all the requirements of the Cummins ISX12 engine.