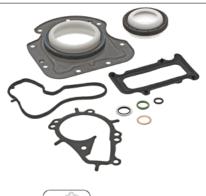

www.elring.com

Catalog

592.640 #16 083 781 80 M10x1,5x73 M10x1,5x126 M8x1,25x35

928.980

779.190

642.530

592.540 # 96 761 487 80 + 0,72 | 3-layer