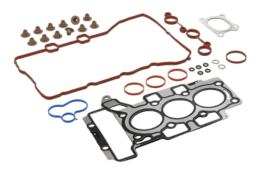

## Gaskets and Gasket sets suitable for Citroën | Peugeot EBO

The EB engines are three-cylinder in-line engines that have been produced under the PureTech name since 2012. They replace the 1.1-litre and 1.4-litre models of the TU engine. The first versions to be launched on the market were naturally aspirated engines. Later versions with turbochargers and intercooling were added.

In the design, great emphasis was placed on reducing the friction of the moving parts by using piston pins, sealing rings and tappets with DLC friction linings. In addition, the new dual-circuit cooling system was introduced. The engine has two overhead camshafts and variable valve timing. Also worth mentioning is the cylinder-head with integrated exhaust manifold.

www.elring.com

Catalog

592.640 #16 083 781 80 M10x1,5x73 M10x1,5x126 M8x1,25x35

928.980

779.190

642.530

592.540 # 96 761 487 80 + 0,72 | 3-layer