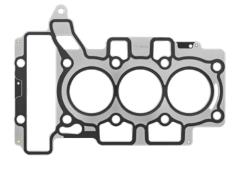

## Gaskets and Gasket sets suitable for Citroën | Peugeot EBO

The EB engines are three-cylinder in-line engines that have been produced under the PureTech name since 2012. They replace the 1.1-litre and 1.4-litre models of the TU engine. The first versions to be launched on the market were naturally aspirated engines. Later versions with turbochargers and intercooling were added.

In the design, great emphasis was placed on reducing the friction of the moving parts by using piston pins, sealing rings and tappets with DLC friction linings. In addition, the new dual-circuit cooling system was introduced. The engine has two overhead camshafts and variable valve timing. Also worth mentioning is the cylinder-head with integrated exhaust manifold.

www.elring.com

Catalog

592.640 #16 083 781 80 M10x1,5x73 M10x1,5x126 M8x1,25x35

928.980

779.190

642.530

592.540 # 96 761 487 80 + 0,72 | 3-layer