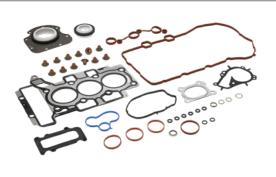

www.elring.com

Catalog

592.640 #16 083 781 80 M10x1,5x73 M10x1,5x126 M8x1,25x35

928.980

779.190

642.530

592.540 # 96 761 487 80 + 0,72 | 3-layer